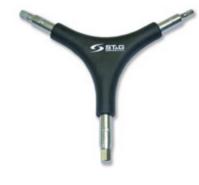

## TRI WRENCH ST&G 3-WAY ALLEN WRENCH

With the three most common hex wrenches in your hand at one time, convenience is always at hand.

| P/N        | Size                         |  |
|------------|------------------------------|--|
| Tri Wrench | 4, 5 and 6mm hex wrench size |  |